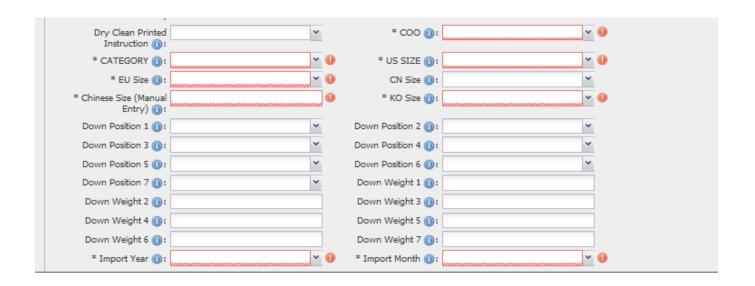

Copying SKUs for multiple sizes

Step 6b: AE.com

For AE.com label simply enter in <u>vendor ID</u> and <u>quantity</u> only.

**Continue to step 8** 

Step 6b: AEO Security Tape

For AEO security tape simply enter in <u>vendor ID</u> and <u>quantity</u> only.