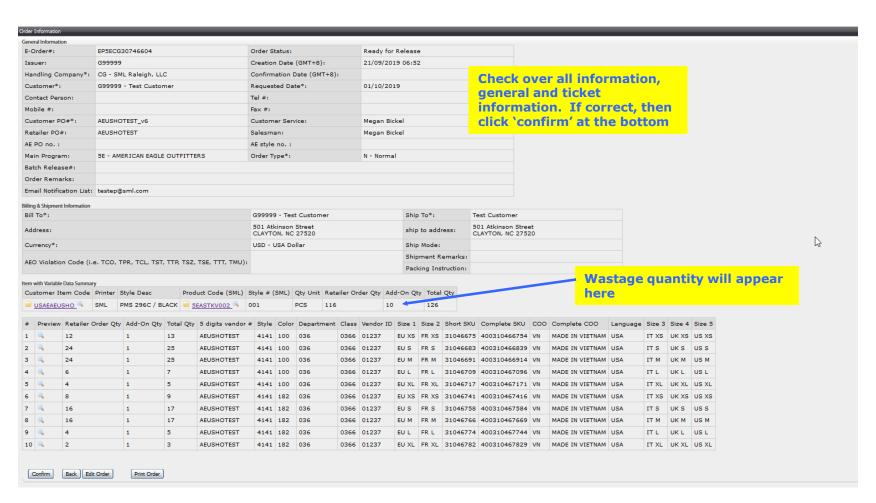

ing continued





reporting



# **Ticket Ordering**

(single release)

Step 1: Login authorization



English 简体中文 繁體中文 日本語 한국어

BRANDING, TECHNOLOGY, SOLUTIONS.



#### Step 2: Releasing an order











3 steps during the order process



Review Order Items Information

Confirm Your Order

#### Step 3: Enter in general information





#### Violation codes:

- •TCO: Color Change TPR:
- Price Change
- •TCL: Class Change TST: Style Change
- •TTP: Wrong Ticket Type/Chg
- TSZ: Size change
- •TSE: Ticketing System Error
- TTT: Vendor Compliance Placing Ticket Orders
- •TMU: Move Units

Once the general information is entered and verified, press 'Next' button on the bottom of the page to continue

Step 4: Editing Qty or adding Wastage (if needed)





#### Step 5: Confirming the order





#### Step 6: Confirmation email





G99999CG - Confirmation of EDI E-Order (THEORY) EPTest Wcombo - EPTYCG11422029(269162239) 20/07/2016 04:14:56 smleplatform@sml.com to: AndrewBuotte@sml.com, nathanhepler@sml.com, testep@sml.com

07/19/2016 04:15 PM Show Details

2 attachments





EPTYCG11422029\_269162239\_OrderSummary.PDF EPTYCG11422029\_269162239\_OrderDetails.PDF

Dear SML Vendor, G99999 - Test Customer

Thank you for your order.

The following message was automatically sent from an un-monitored email account. Please don't respond to this e-mail. Please review all the relevant information and should you have any questions or queries then please contact Andrew Buotte

E-Order#: EPTY CG11422029 Customer PO#\*: EPTest Wcombo Retailer PO#: EPTest Wcombo RS ID: 269162239

Fixed Item Su