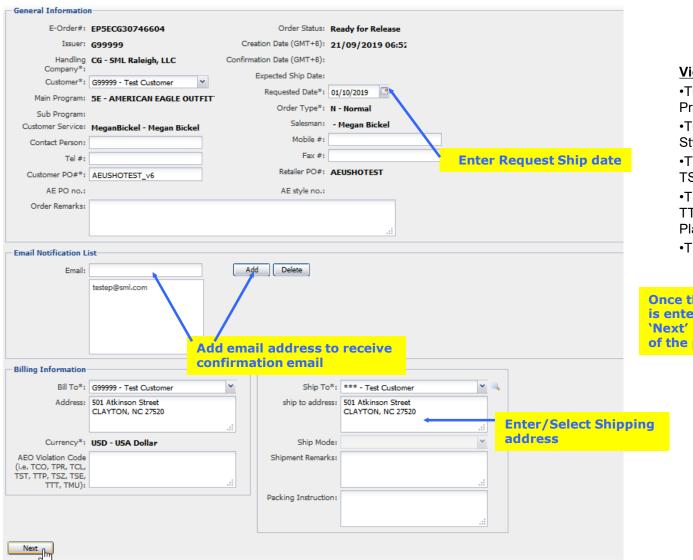

#### Step 3: Enter in general information

| E-Order#;                                                                                           | EP5ECG30746604                                               | Order Status:                                                                                                                        | Ready for Release                                                        |          |                   |               |
|-----------------------------------------------------------------------------------------------------|--------------------------------------------------------------|--------------------------------------------------------------------------------------------------------------------------------------|--------------------------------------------------------------------------|----------|-------------------|---------------|
|                                                                                                     | G99999                                                       | Creation Date (GMT+8):                                                                                                               | •                                                                        |          |                   |               |
|                                                                                                     | CG - SML Raleigh, LLC                                        | Confirmation Date (GMT+8):                                                                                                           | 21/05/2015 00:01                                                         |          |                   |               |
| Company*:                                                                                           |                                                              | Expected Ship Date:                                                                                                                  |                                                                          |          |                   |               |
| Customer*:                                                                                          | G99999 - Test Customer                                       | Requested Date*:                                                                                                                     | 01/10/2019                                                               |          |                   |               |
| Main Program:                                                                                       | 5E - AMERICAN EAGLE OUTF                                     | Order Type*:                                                                                                                         |                                                                          |          |                   |               |
| Sub Program:                                                                                        |                                                              |                                                                                                                                      |                                                                          |          |                   |               |
|                                                                                                     | MeganBickel - Megan Bickel                                   | Mobile #:                                                                                                                            | - Megan Bickel                                                           | 1        |                   |               |
| Contact Person:                                                                                     |                                                              |                                                                                                                                      |                                                                          |          |                   |               |
| Tel #:                                                                                              |                                                              | Fax #:                                                                                                                               | <u></u>                                                                  | Enter    | Request Ship date |               |
| Batch Release#:                                                                                     | BatchPO#                                                     | Retailer PO#:                                                                                                                        | AEUSHOTEST                                                               |          |                   |               |
| AE PO no.:                                                                                          |                                                              | AE style no.:                                                                                                                        |                                                                          |          |                   |               |
| Order Remarks:                                                                                      |                                                              | Ente                                                                                                                                 | r Batch Release P                                                        | PO#      |                   |               |
|                                                                                                     |                                                              | here                                                                                                                                 |                                                                          |          |                   |               |
|                                                                                                     |                                                              |                                                                                                                                      |                                                                          |          |                   |               |
| il Notification Li                                                                                  | ist                                                          |                                                                                                                                      |                                                                          |          |                   |               |
| Email:                                                                                              | testep@sml.com                                               | Add Delete                                                                                                                           |                                                                          |          |                   |               |
| Email:                                                                                              |                                                              |                                                                                                                                      | to receive                                                               |          |                   | One is e      |
|                                                                                                     | A                                                            | dd email address t                                                                                                                   | to receive                                                               |          |                   | is e          |
| Email:                                                                                              | A                                                            |                                                                                                                                      | to receive                                                               |          |                   | is e          |
| ng Information                                                                                      | A                                                            | add email address to confirmation email                                                                                              | *: *** - Test Customer                                                   | <u> </u> |                   | is e          |
| ng Information<br>Bill To*:                                                                         | G99999 - Test Customer 501 Atkinson Street                   | add email address to confirmation email                                                                                              | *: *** - Test Customer                                                   | <u> </u> |                   | is e          |
| ng Information<br>Bill To*:                                                                         | G99999 - Test Customer                                       | Add email address to confirmation email  Ship To ship to address                                                                     | *: *** - Test Customer                                                   |          |                   | is e 'Ne of t |
| ng Information<br>Bill To*:<br>Address:                                                             | G99999 - Test Customer 501 Atkinson Street CLAYTON, NC 27520 | Add email address to confirmation email  Ship To ship to address.                                                                    | *: *** - Test Customer  501 Atkinson Street CLAYTON, NC 27520            |          | Enter/Select Ship | is e 'Ne of t |
| ng Information Bill To*: Address:  Currency*:                                                       | G99999 - Test Customer 501 Atkinson Street                   | Add email address to confirmation email  Ship To ship to address.                                                                    | *: *** - Test Customer  501 Atkinson Street CLAYTON, NC 27520            |          | Enter/Select Ship | is e 'Ne of t |
| ng Information Bill To*: Address: Currency*: O Violation Code TCO, TPR, TCL,                        | G99999 - Test Customer 501 Atkinson Street CLAYTON, NC 27520 | Add email address to confirmation email  Ship To ship to address.                                                                    | *: *** - Test Customer  501 Atkinson Street CLAYTON, NC 27520            |          | Enter/Select Ship | is e 'Ne of t |
| ng Information  Bill To*:  Address:  Currency*:  O Violation Code  TCO, TPR, TCL,  , TTP, TSL, TSL, | G99999 - Test Customer 501 Atkinson Street CLAYTON, NC 27520 | Add email address to confirmation email  Ship To ship to address.                                                                    | *: *** - Test Customer  501 Atkinson Street CLAYTON, NC 27520            |          | Enter/Select Ship | is e 'Ne of t |
| ng Information Bill To*: Address: Currency*: O Violation Code TCO, TPR, TCL,                        | G99999 - Test Customer 501 Atkinson Street CLAYTON, NC 27520 | Add email address to confirmation email  Ship To ship to address to ship Mod Shipment Remark                                         | *: *** - Test Customer ss: 501 Atkinson Street CLAYTON, NC 27520 de: ks: | .::      | Enter/Select Ship | is e 'Ne of t |
| ng Information  Bill To*:  Address:  Currency*:  O Violation Code  TCO, TPR, TCL,  , TTP, TSL, TSL, | G99999 - Test Customer 501 Atkinson Street CLAYTON, NC 27520 | Add email address to confirmation email  Ship To ship to address to ship to address to ship model to ship model to ship ment Remarks | *: *** - Test Customer ss: 501 Atkinson Street CLAYTON, NC 27520 de: ks: | .::      | Enter/Select Ship | is e 'Ne of t |

#### Violation codes:

- •TCO: Color Change TPR: Price Change
- •TCL: Class Change TST: Style Change
- •TTP: Wrong Ticket Type/Chg

TSZ: Size change

- •TSE: Ticketing System Error TTT: Vendor Compliance Placing Ticket Orders
- •TMU: Move Units

Once the general information is entered and verified, press Next' button on the bottom of the page to continue