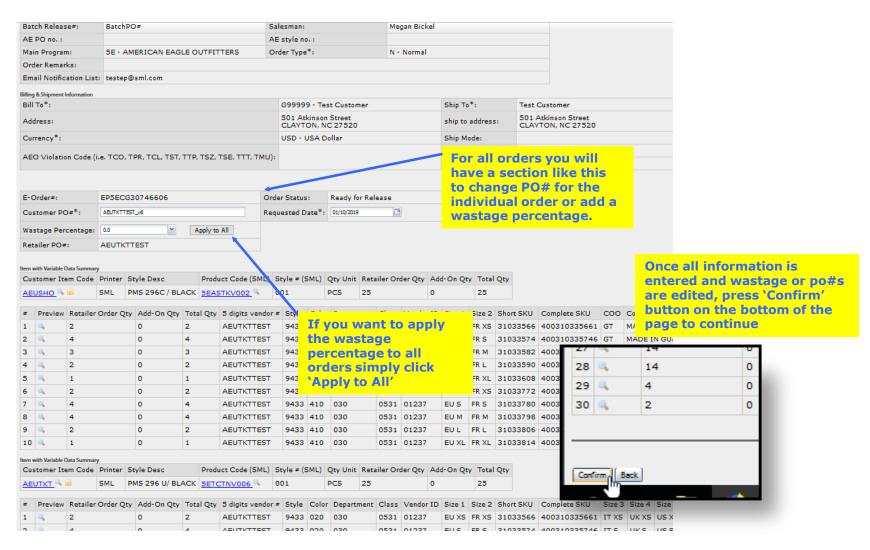

#### Step 3: Enter in general information

| E-Order#;                                                                                           | EP5ECG30746604                                               | Order Status:                                                                                                                        | Ready for Release                                                        |          |                   |               |
|-----------------------------------------------------------------------------------------------------|--------------------------------------------------------------|--------------------------------------------------------------------------------------------------------------------------------------|--------------------------------------------------------------------------|----------|-------------------|---------------|
|                                                                                                     | G99999                                                       | Creation Date (GMT+8):                                                                                                               | •                                                                        |          |                   |               |
|                                                                                                     | CG - SML Raleigh, LLC                                        | Confirmation Date (GMT+8):                                                                                                           | 21/05/2015 00:01                                                         |          |                   |               |
| Company*:                                                                                           |                                                              | Expected Ship Date:                                                                                                                  |                                                                          |          |                   |               |
| Customer*:                                                                                          | G99999 - Test Customer                                       | Requested Date*:                                                                                                                     | 01/10/2019                                                               |          |                   |               |
| Main Program:                                                                                       | 5E - AMERICAN EAGLE OUTF                                     | Order Type*:                                                                                                                         |                                                                          |          |                   |               |
| Sub Program:                                                                                        |                                                              |                                                                                                                                      |                                                                          |          |                   |               |
|                                                                                                     | MeganBickel - Megan Bickel                                   | Mobile #:                                                                                                                            | - Megan Bickel                                                           | 1        |                   |               |
| Contact Person:                                                                                     |                                                              |                                                                                                                                      |                                                                          |          |                   |               |
| Tel #:                                                                                              |                                                              | Fax #:                                                                                                                               | <u></u>                                                                  | Enter    | Request Ship date |               |
| Batch Release#:                                                                                     | BatchPO#                                                     | Retailer PO#:                                                                                                                        | AEUSHOTEST                                                               |          |                   |               |
| AE PO no.:                                                                                          |                                                              | AE style no.:                                                                                                                        |                                                                          |          |                   |               |
| Order Remarks:                                                                                      |                                                              | Ente                                                                                                                                 | r Batch Release P                                                        | PO#      |                   |               |
|                                                                                                     |                                                              | here                                                                                                                                 |                                                                          |          |                   |               |
|                                                                                                     |                                                              |                                                                                                                                      |                                                                          |          |                   |               |
| il Notification Li                                                                                  | ist                                                          |                                                                                                                                      |                                                                          |          |                   |               |
| Email:                                                                                              | testep@sml.com                                               | Add Delete                                                                                                                           |                                                                          |          |                   |               |
| Email:                                                                                              |                                                              |                                                                                                                                      | to receive                                                               |          |                   | One is e      |
|                                                                                                     | A                                                            | dd email address t                                                                                                                   | to receive                                                               |          |                   | is e          |
| Email:                                                                                              | A                                                            |                                                                                                                                      | to receive                                                               |          |                   | is e          |
| ng Information                                                                                      | A                                                            | add email address to confirmation email                                                                                              | *: *** - Test Customer                                                   | <u> </u> |                   | is e          |
| ng Information<br>Bill To*:                                                                         | G99999 - Test Customer 501 Atkinson Street                   | add email address to confirmation email                                                                                              | *: *** - Test Customer                                                   | <u> </u> |                   | is e          |
| ng Information<br>Bill To*:                                                                         | G99999 - Test Customer                                       | Add email address to confirmation email  Ship To ship to address                                                                     | *: *** - Test Customer                                                   |          |                   | is e 'Ne of t |
| ng Information<br>Bill To*:<br>Address:                                                             | G99999 - Test Customer 501 Atkinson Street CLAYTON, NC 27520 | Add email address to confirmation email  Ship To ship to address.                                                                    | *: *** - Test Customer  501 Atkinson Street CLAYTON, NC 27520            |          | Enter/Select Ship | is e 'Ne of t |
| ng Information Bill To*: Address:  Currency*:                                                       | G99999 - Test Customer 501 Atkinson Street                   | Add email address to confirmation email  Ship To ship to address.                                                                    | *: *** - Test Customer  501 Atkinson Street CLAYTON, NC 27520            |          | Enter/Select Ship | is e 'Ne of t |
| ng Information Bill To*: Address: Currency*: O Violation Code TCO, TPR, TCL,                        | G99999 - Test Customer 501 Atkinson Street CLAYTON, NC 27520 | Add email address to confirmation email  Ship To ship to address.                                                                    | *: *** - Test Customer  501 Atkinson Street CLAYTON, NC 27520            |          | Enter/Select Ship | is e 'Ne of t |
| ng Information  Bill To*:  Address:  Currency*:  O Violation Code  TCO, TPR, TCL,  , TTP, TSL, TSL, | G99999 - Test Customer 501 Atkinson Street CLAYTON, NC 27520 | Add email address to confirmation email  Ship To ship to address.                                                                    | *: *** - Test Customer  501 Atkinson Street CLAYTON, NC 27520            |          | Enter/Select Ship | is e 'Ne of t |
| ng Information Bill To*: Address: Currency*: O Violation Code TCO, TPR, TCL,                        | G99999 - Test Customer 501 Atkinson Street CLAYTON, NC 27520 | Add email address to confirmation email  Ship To ship to address to ship Mod Shipment Remark                                         | *: *** - Test Customer ss: 501 Atkinson Street CLAYTON, NC 27520 de: ks: | .::      | Enter/Select Ship | is e 'Ne of t |
| ng Information  Bill To*:  Address:  Currency*:  O Violation Code  TCO, TPR, TCL,  , TTP, TSL, TSL, | G99999 - Test Customer 501 Atkinson Street CLAYTON, NC 27520 | Add email address to confirmation email  Ship To ship to address to ship to address to ship model to ship model to ship ment Remarks | *: *** - Test Customer ss: 501 Atkinson Street CLAYTON, NC 27520 de: ks: | .::      | Enter/Select Ship | is e 'Ne of t |

#### Violation codes:

- •TCO: Color Change TPR: Price Change
- •TCL: Class Change TST: Style Change
- •TTP: Wrong Ticket Type/Chg

TSZ: Size change

- •TSE: Ticketing System Error TTT: Vendor Compliance Placing Ticket Orders
- •TMU: Move Units

Once the general information is entered and verified, press Next' button on the bottom of the page to continue