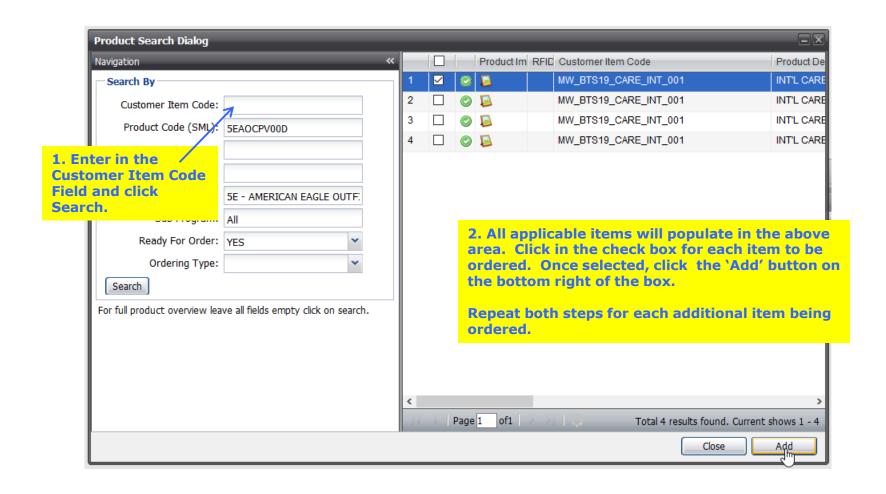

#### Step 3: Enter in general information

Step 4: Adding products

To edit care labels please click on the notepad icon and a new page will come up.

Add all fibers and content in the boxes below (continued on next page)