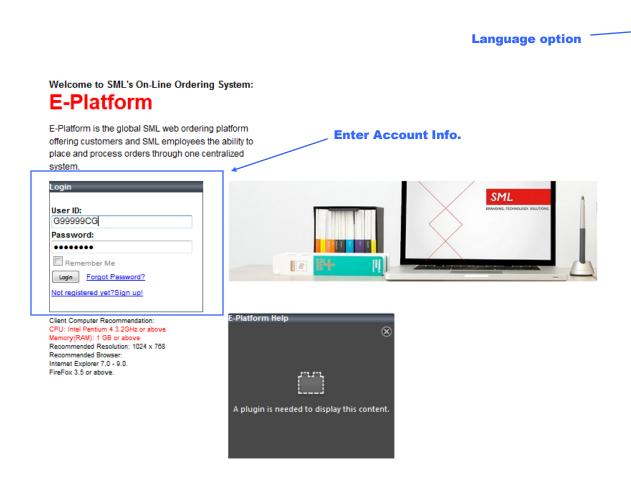

# **Manual Ordering**

Step 1: Login authorization

English 简体中文 繁體中文 日本語 한국어

BRANDING, TECHNOLOGY, SOLUTIONS.

3 steps during the order process