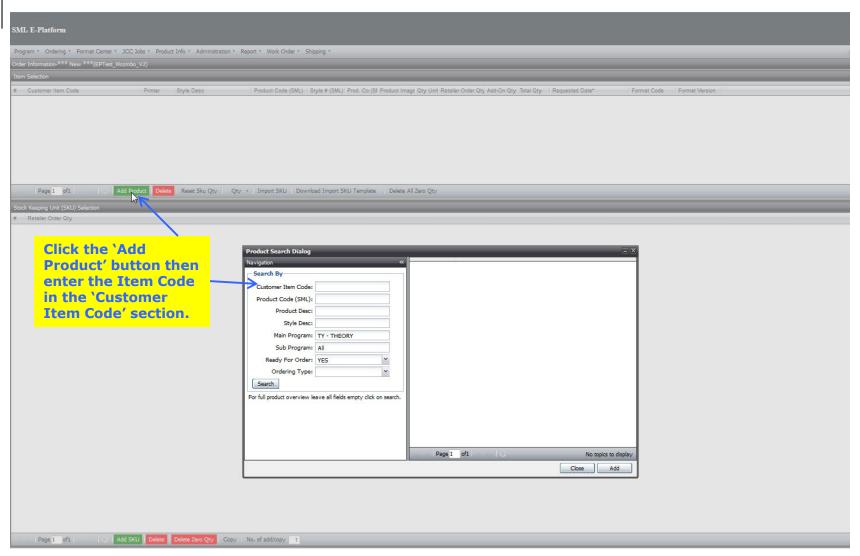

# **Manual Ordering**

Step 1: Login authorization

English 简体中文 繁體中文 日本語 한국어

BRANDING, TECHNOLOGY, SOLUTIONS.

3 steps during the order process

#### Step 3: Enter in general information

Step 4: Adding products

To edit care labels please click on the notepad icon and a new page will come up.

Add all fibers and content in the boxes below (continued on next page)