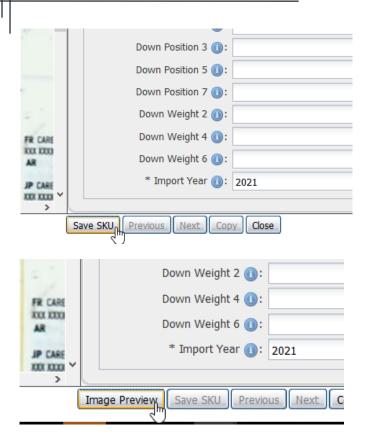

#### Step 7: Saving/Previewing your item

Once you're done you'll need to click the 'save SKU' button. Then you can then preview your image after you've filled out the information to double check that it looks how you would like.