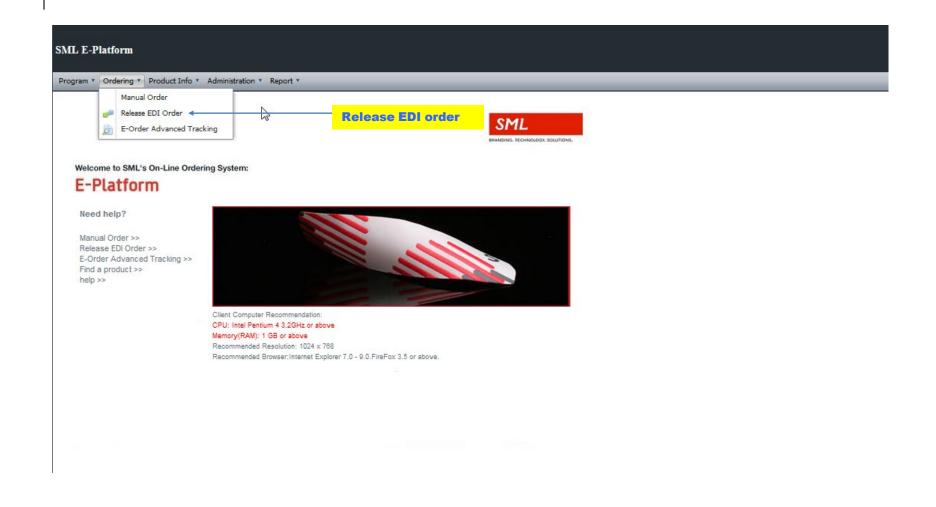

# **Ticket Ordering**

(single release)

Step 1: Login authorization

English 简体中文 繁體中文 日本語 한국어

BRANDING, TECHNOLOGY, SOLUTIONS.

#### Step 2: Releasing an order

3 steps during the order process

Review Order Items Information

Confirm Your Order