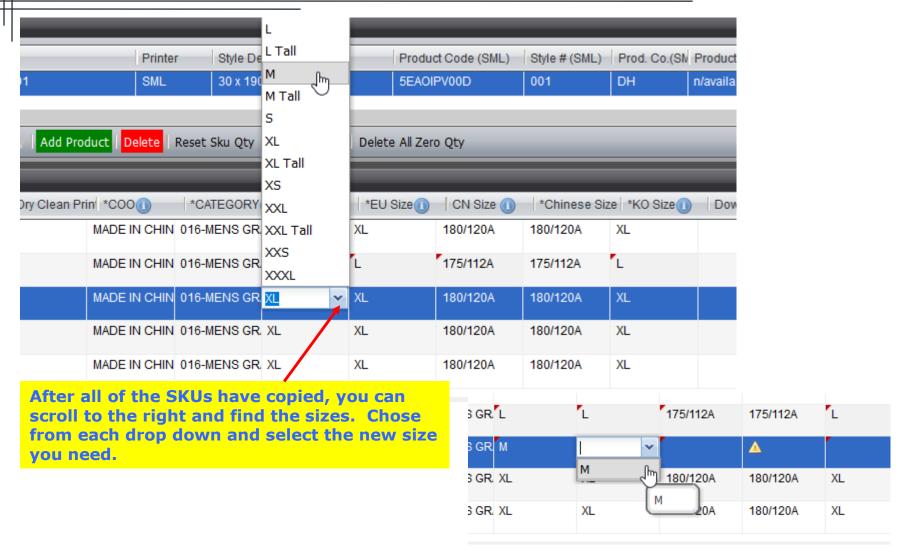

Enter the percentage, they must go highest first and lowest last, even for other fibers

Add all sizes, Country of Origin (COO), down content or import year below

For the sizes, please select from the drop down in order from left to right (Category then US size, then EU size, then CN size etc.

Copying SKUs for multiple sizes

Step 6b: AE.com

For AE.com label simply enter in <u>vendor ID</u> and <u>quantity</u> only.

**Continue to step 8** 

Step 6b: AEO Security Tape

For AEO security tape simply enter in <u>vendor ID</u> and <u>quantity</u> only.