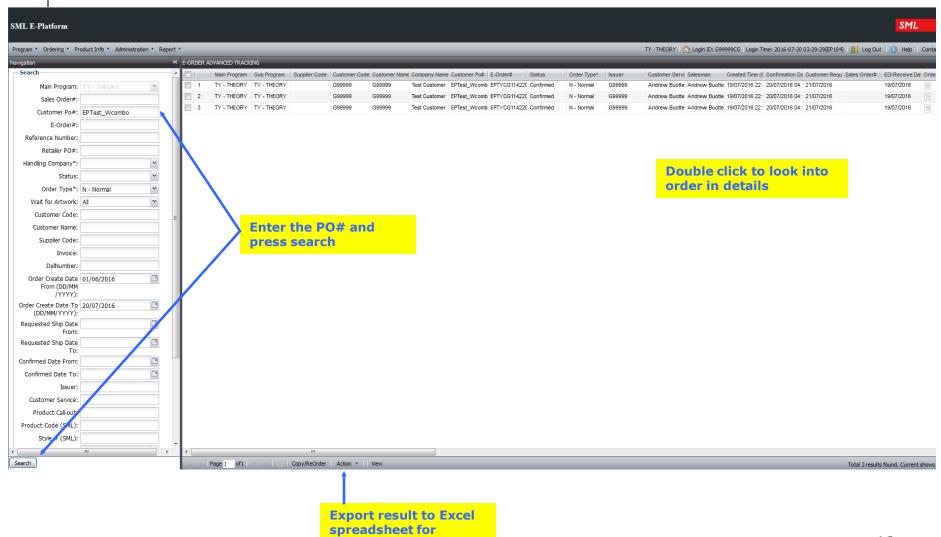

For Order Tracking, please click the following link

http://ep.sml.com/eplatform/

Bill To Company Name: Test Customer 501 Atkinson Street CLAYTON. NC 27520 The confirmation email should be received within 30 minutes. (depending on qty)

Ship To Address: Test Customer 501 Atkinson Street CLAYTON, NC 27520

ALL ORDER DETAILS COULD BE REVIEWED AND PRINTED FROM SML WEB SITE. You can keep checking all your label/hang tag order status via web site.

Step 12: Order tracking continued

reporting