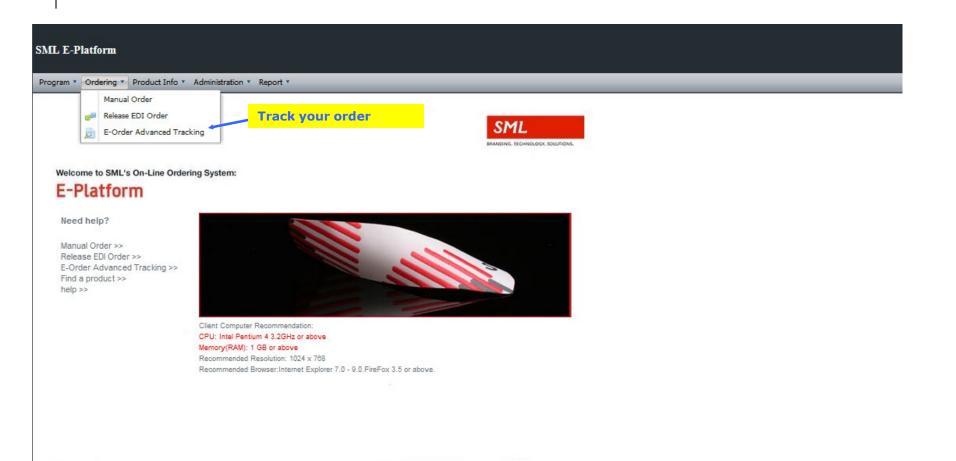

# **Manual Ordering**

Step 1: Login authorization

English 简体中文 繁體中文 日本語 한국어

BRANDING, TECHNOLOGY, SOLUTIONS.

3 steps during the order process