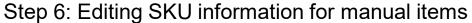

#### Step 7: Saving/Previewing your item

Once you're done you'll need to click the 'save SKU' button. Then you can then preview your image after you've filled out the information to double check that it looks how you would like.