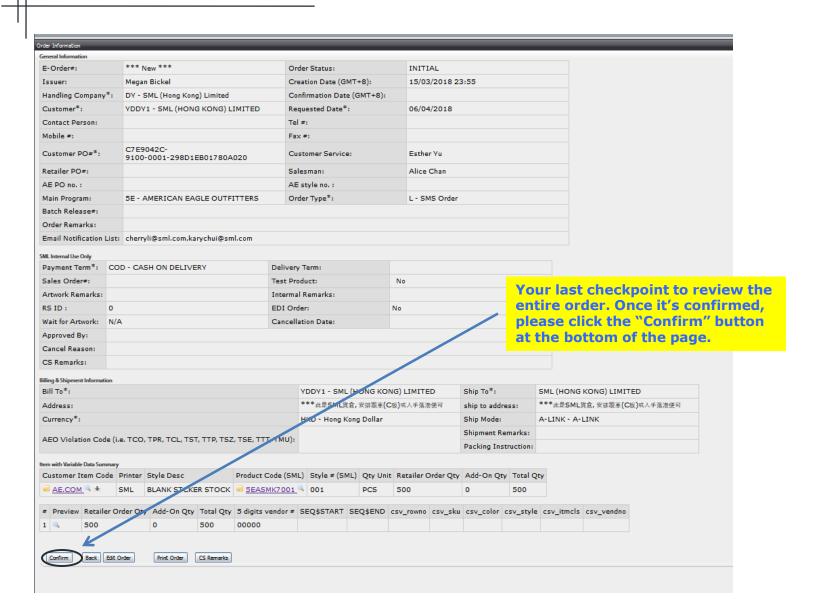

essage.

For the DownPosition you will need to select the same position that we pointed out in the last

hinese Size (Manual Entry)

165/96A

16

Suggstd Fbr Cnt (USA/CAN) Vendor Ref. Fox IL USA:

SHELL: 70%NYLON 30%COTTON (BASE ON VENDORŒS CLAIM)

MAIN FILLER: 59% DUCK DOWN (MINIMUM 75% DOWN) 41% POLYESTER

LINING: 100%POLYESTER

CAN:

For international labels it will only show in English, for AM labels it will show in English and Spanish, and for Israeli labels it will show in English only.

#### Step 7: Saving/Previewing your item





Once you're done you'll need to click the 'save SKU' button. Then you can then preview your image after you've filled out the information to double check that it looks how you would like.



Step 8: Finishing order





#### Step 9: Order confirmation





#### Step 10: Confirmation email





G99999CG - Confirmation of EDI E-Order (THEORY) EPTest\_Wcombo - EPTYCG11422029(269162239) 20/07/2016 04:14:56 smleplatform@sml.com to: AndrewBuotte@sml.com, nathanhepler@sml.com, testep@sml.com

\*\*Note: For AE.com Your item will not be available quickly depending on how many quantity you ordered as it will be generated the serial numbers used to create the barcode.\*\*

6 04:15 PM

2 attachments



PDF

EPTYCG11422029\_269162239\_OrderSummary.PDF EPTYCG11422029\_269162239\_OrderDetails.PDF

Dear SML Vendor, G99999 - Test Customer

Thank you for your order.

The following message was automatically sent from an un-monitored email account. Please don't respond to this e-mail. Please review all the relevant information and should you have any question