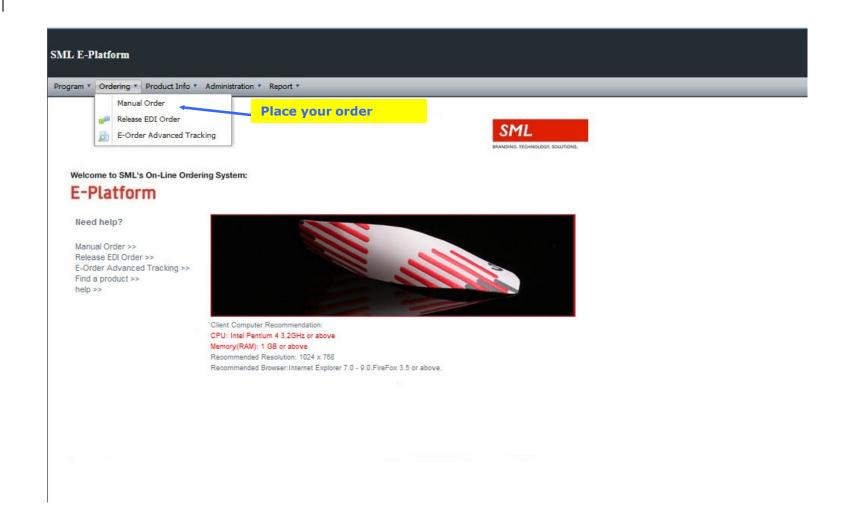

# **Manual Ordering**

Step 1: Login authorization

English 简体中文 繁體中文 日本語 한국어

BRANDING, TECHNOLOGY, SOLUTIONS.

3 steps during the order process

#### Step 2: Releasing an order

3 steps during the order process

Review Order Items Information

Confirm Your Order