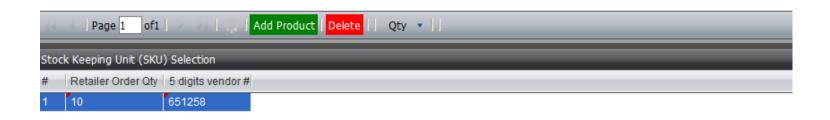

Copying SKUs for multiple sizes

Step 6b: AE.com

For AE.com label simply enter in <u>vendor ID</u> and <u>quantity</u> only.

**Continue to step 8** 

Step 6b: AEO Security Tape

For AEO security tape simply enter in <u>vendor ID</u> and <u>quantity</u> only.