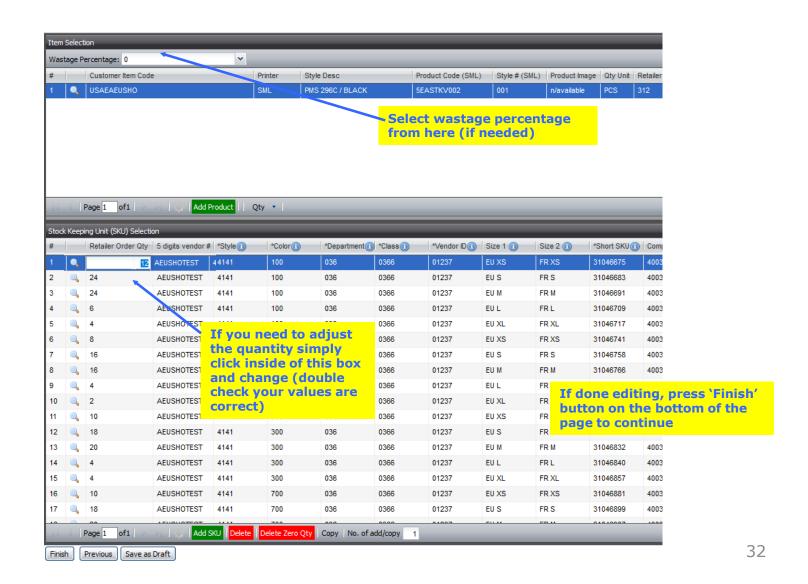

Once the general information is entered and verified, press 'Next' button on the bottom of the page to continue

Step 4: Editing Qty or adding Wastage (if needed)