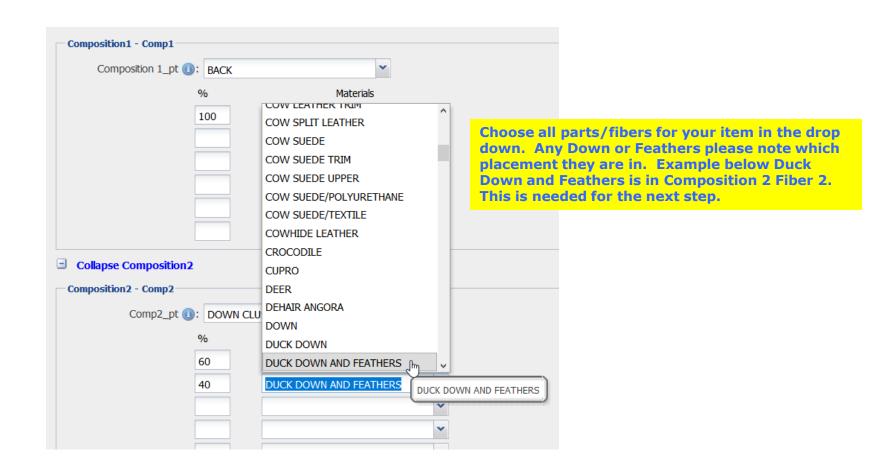

Enter the percentage, they must go highest first and lowest last, even for other fibers

Add all sizes, Country of Origin (COO), down content or import year below

For the sizes, please select from the drop down in order from left to right (Category then US size, then EU size, then CN size etc.

**Continue to step 8** 

Step 6c: How the Down Content works

Step 6c: How the Down Content works cont.

Once all data has been filled out for care instructions/Country of Origin etc., then you will need to fill out the Down classification (only if you have selected a down item). If you try and save with a Down or Feather fiber you will get this error message.

For the DownPosition you will need to select the same position that we pointed out in the last

hinese Size (Manual Entry)

165/96A

16

Suggstd Fbr Cnt (USA/CAN) Vendor Ref. Fox IL USA:

SHELL: 70%NYLON 30%COTTON (BASE ON VENDORŒS CLAIM)

MAIN FILLER: 59% DUCK DOWN (MINIMUM 75% DOWN) 41% POLYESTER

LINING: 100%POLYESTER

CAN:

For international labels it will only show in English, for AM labels it will show in English and Spanish, and for Israeli labels it will show in English only.