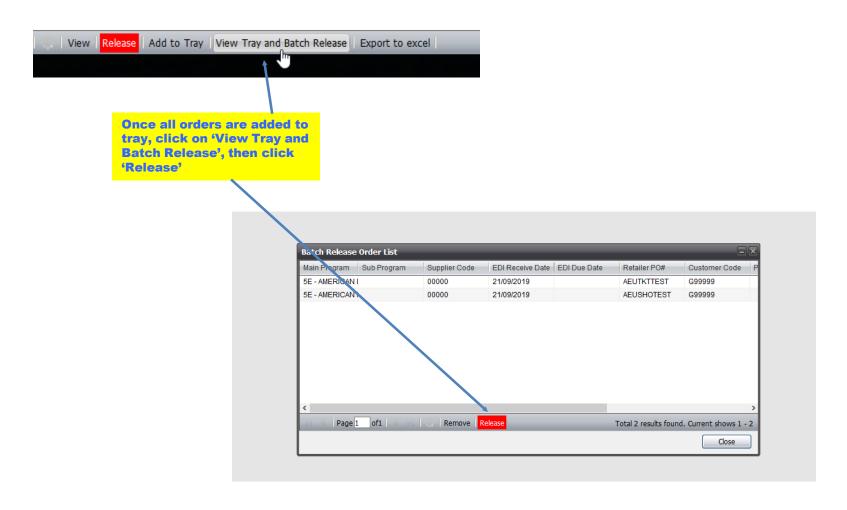

# **Ticket Ordering**

(multi-release)

Step 2: Batch releasing an order cont.

Step 2: Batch releasing an order cont.

3 steps during the order process

Review Order Items Information

Confirm Your Order