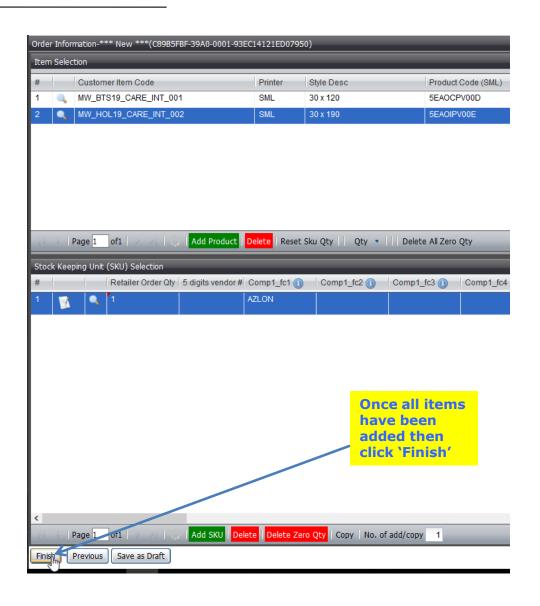

ather fiber you will get this error message.

For the DownPosition you will need to select the same position that we pointed out in the last

hinese Size (Manual Entry)

165/96A

16

Suggstd Fbr Cnt (USA/CAN) Vendor Ref. Fox IL USA:

SHELL: 70%NYLON 30%COTTON (BASE ON VENDORŒS CLAIM)

MAIN FILLER: 59% DUCK DOWN (MINIMUM 75% DOWN) 41% POLYESTER

LINING: 100%POLYESTER

CAN:

For international labels it will only show in English, for AM labels it will show in English and Spanish, and for Israeli labels it will show in English only.

#### Step 7: Saving/Previewing your item





Once you're done you'll need to click the 'save SKU' button. Then you can then preview your image after you've filled out the information to double check that it looks how you would like.



Step 8: Finishing order





#### Step 9: Order confirmation





#### Step 10: Confirmation email





G99999CG - Confirmation of EDI E-Order (THEORY) EPTest\_Wcombo - EPTYCG11422029(269162239) 20/07/2016 04:14:56 smleplatform@sml.com to: AndrewBuotte@sml.com, nathanhepler@sml.com, testep@sml.com

\*\*Note: For AE.com Your item will not be available quickly depending on how many quantity you ordered as it will be generated the serial numbers used to create the barcode.\*\*

6 04:15 PM

2 attachments



PDF

EPTYCG11422029\_269162239\_OrderSummary.PDF EPTYCG11422029\_269162239\_OrderDetails.PDF

Dear SML Vendor, G99999 - Test Customer

Thank you for your order.

The following message was automatically sent from an un-monitored email account. Please don't respond to this e-mail. Please review all the relevant informa