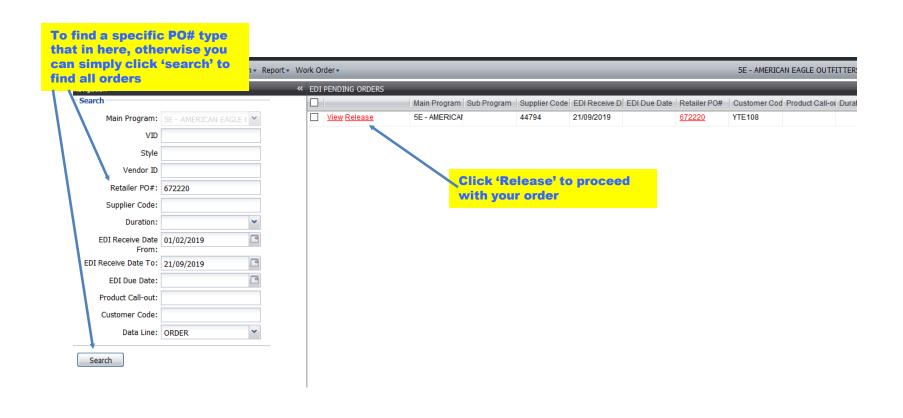

#### Step 3: Enter in general information

#### Violation codes:

- •TCO: Color Change TPR:
- Price Change
- •TCL: Class Change TST: Style Change
- •TTP: Wrong Ticket Type/Chg
- TSZ: Size change
- •TSE: Ticketing System Error
- TTT: Vendor Compliance Placing Ticket Orders
- •TMU: Move Units

Once the general information is entered and verified, press 'Next' button on the bottom of the page to continue

Step 4: Editing Qty or adding Wastage (if needed)