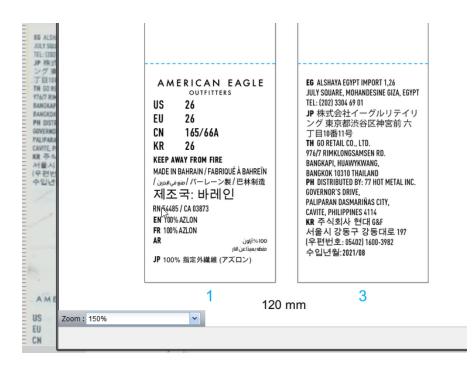

MAIN FILLER: 59% DUCK DOWN (MINIMUM 75% DOWN) 41% POLYESTER

LINING: 100%POLYESTER

CAN:

For international labels it will only show in English, for AM labels it will show in English and Spanish, and for Israeli labels it will show in English only.