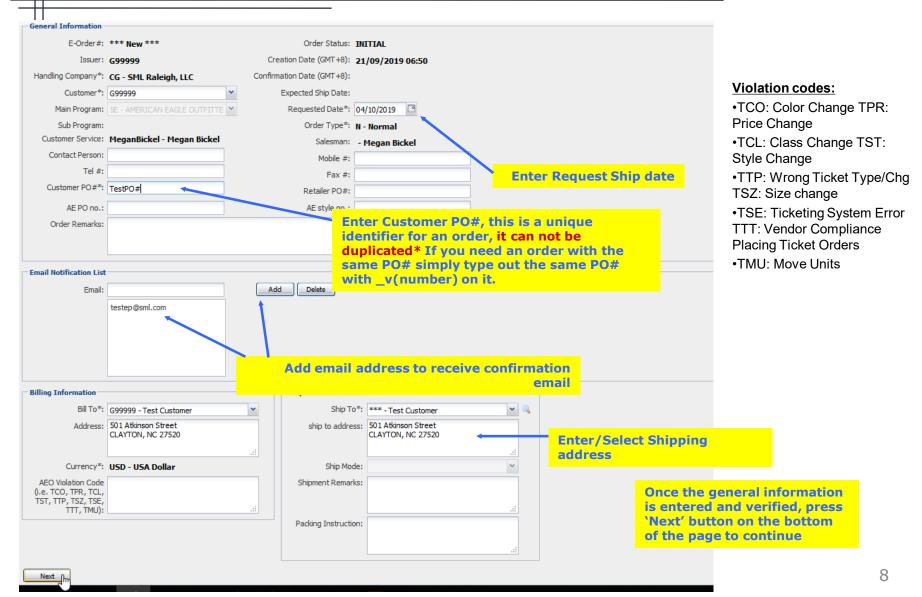

#### Step 3: Enter in general information

#### Violation codes:

- •TCO: Color Change TPR:
- Price Change
- •TCL: Class Change TST: Style Change
- •TTP: Wrong Ticket Type/Chg
- TSZ: Size change
- •TSE: Ticketing System Error
- TTT: Vendor Compliance Placing Ticket Orders
- •TMU: Move Units

Once the general information is entered and verified, press 'Next' button on the bottom of the page to continue

Step 4: Editing Qty or adding Wastage (if needed)