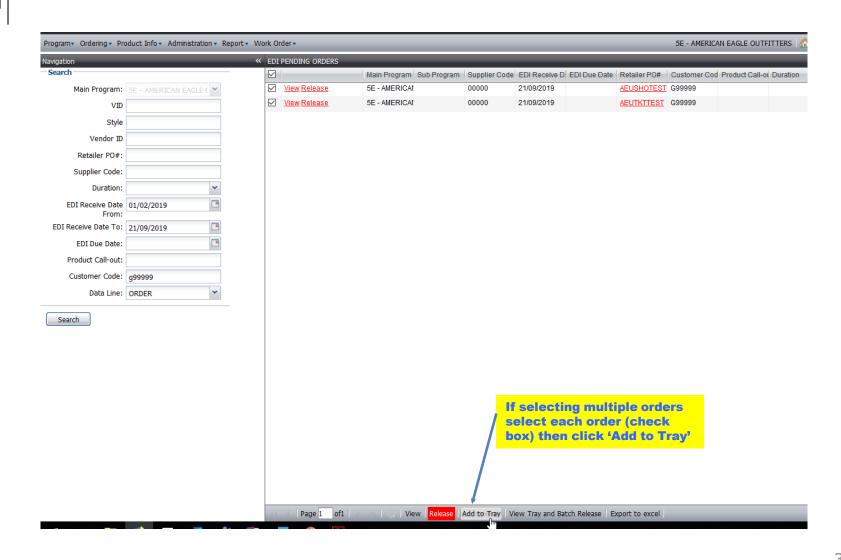

# **Ticket Ordering**

(multi-release)

Step 2: Batch releasing an order cont.

Step 2: Batch releasing an order cont.

3 steps during the order process

Review Order Items Information

Confirm Your Order