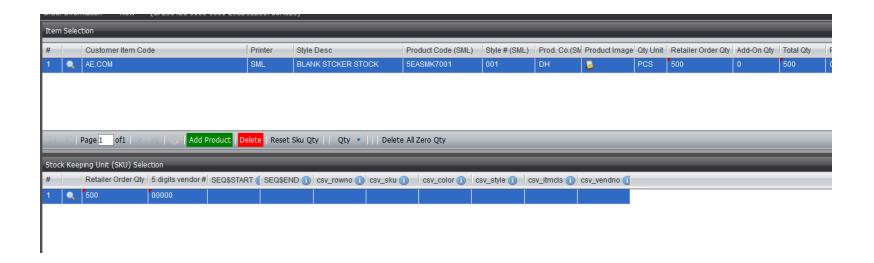

Copying SKUs for multiple sizes

Step 6b: AE.com

For AE.com label simply enter in <u>vendor ID</u> and <u>quantity</u> only.

**Continue to step 8** 

Step 6b: AEO Security Tape

For AEO security tape simply enter in <u>vendor ID</u> and <u>quantity</u> only.