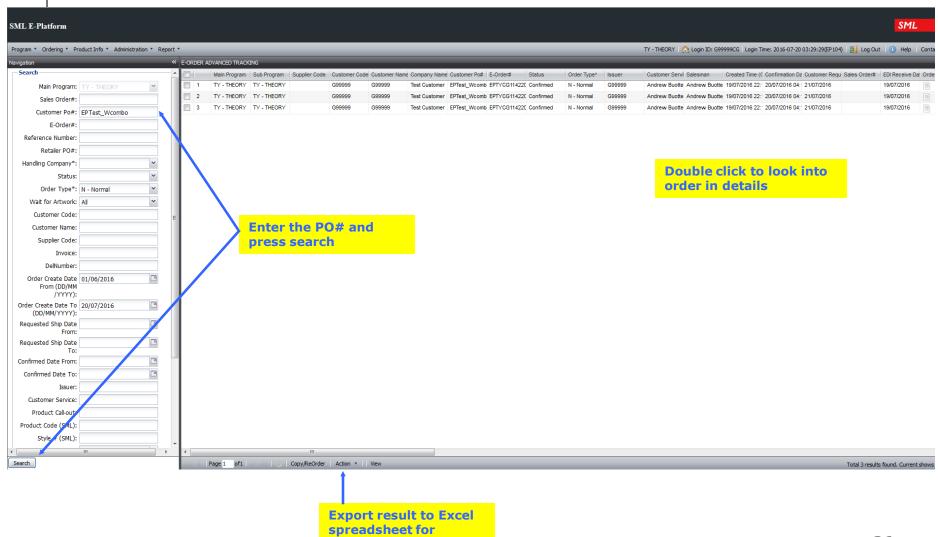

| THEORY STICKER |                    | TYTYTKH008         |               | 001           |          | PCS      |                    | 75                 | 0          |        | 75        |  |

The confirmation email should be

received within 30 minutes.

(depending on qty)

For Order Tracking, please click the following link

http://ep.sml.com/eplatform/

Bill To Company Name: Test Customer 501 Afkinson Street CLAYTON, NC 27520

Ship To Address: Test Customer 501 Atkinson Street CLAYTON, NC 27520

ALL ORDER DETAILS COULD BE REVIEWED AND PRINTED FROM SML WEB SITE. You can keep checking all your label/hang tag order status via web site. \*\*\*\*\*\*\*\*\*\*\*\*\*\*\*\*\*\*\*\*\*\*\*\*\*\*\*\*\*\*\*\*\*\*\*\*\*

Step 7: Order tracking





Step 8: Order tracking continued





reporting



# **Ticket Ordering**

(multi-release)







Step 2: Batch releasing an order cont.





Step 2: Batch releasing an order cont.





3 steps during the order process



Review Order Items Information

Confirm Your Order

#### Step 3: Enter in general information



| E-Order#;                                                                                           | EP5ECG30746604                                               | Order Status:                                                                                                                        | Ready for Release                                                        |          |                   |               |
|---------------------------------------------------------------------------------------------