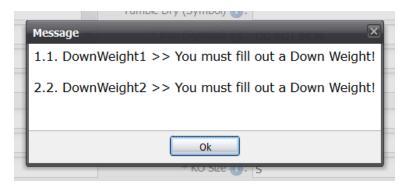

**Continue to step 8** 

Step 6c: How the Down Content works

Step 6c: How the Down Content works cont.

Once all data has been filled out for care instructions/Country of Origin etc., then you will need to fill out the Down classification (only if you have selected a down item). If you try and save with a Down or Feather fiber you will get this error message.