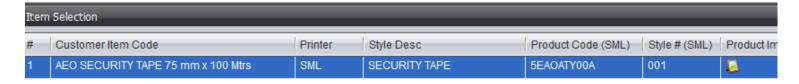

Copying SKUs for multiple sizes

Step 6b: AE.com

For AE.com label simply enter in <u>vendor ID</u> and <u>quantity</u> only.

**Continue to step 8** 

Step 6b: AEO Security Tape

For AEO security tape simply enter in <u>vendor ID</u> and <u>quantity</u> only.