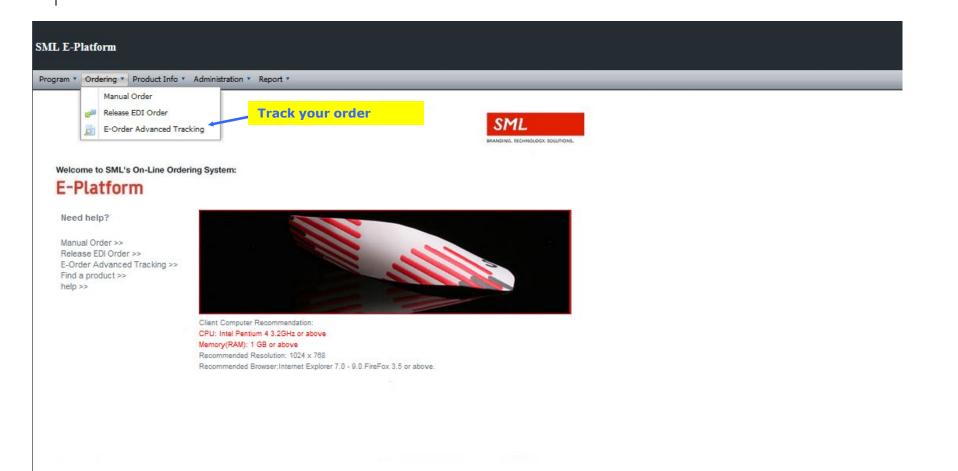

ty | Total Qty |  |
| TH-PACKING-STK                | THEORY STICKER |                    | TYTYTKH008         |               | 001           |          | PCS      |                    | 75                 | 0          |        | 75        |  |

The confirmation email should be

received within 30 minutes.

(depending on qty)

For Order Tracking, please click the following link

http://ep.sml.com/eplatform/

Bill To Company Name: Test Customer 501 Afkinson Street CLAYTON, NC 27520

Ship To Address: Test Customer 501 Atkinson Street CLAYTON, NC 27520

ALL ORDER DETAILS COULD BE REVIEWED AND PRINTED FROM SML WEB SITE. You can keep checking all your label/hang tag order status via web site. \*\*\*\*\*\*\*\*\*\*\*\*\*\*\*\*\*\*\*\*\*\*\*\*\*\*\*\*\*\*\*\*\*\*\*\*\*

Step 7: Order tracking





Step 8: Order tracking continued





reporting



# **Ticket Ordering**

(multi-release)







Step 2: Batch releasing an order cont.





Step 2: Batch releasing an order cont.





3 steps during the order process



Review Order Items Information

Confirm Your Order

#### Step 3: Enter in general information



| E-Order#;                                                                                           | EP5ECG30746604                                               | Order Status:                                                                                                                        | Ready for Release                                                        |          |                   |               |
|-------------------------------------------------------