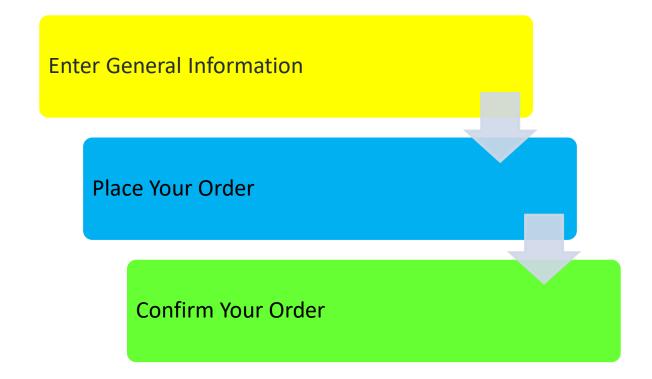

#### Step 2: Releasing an order

3 steps during the order process

Review Order Items Information

Confirm Your Order

# **Ticket Ordering**

(multi-release)

Step 2: Batch releasing an order cont.

Step 2: Batch releasing an order cont.

3 steps during the order process

Review Order Items Information

Confirm Your Order