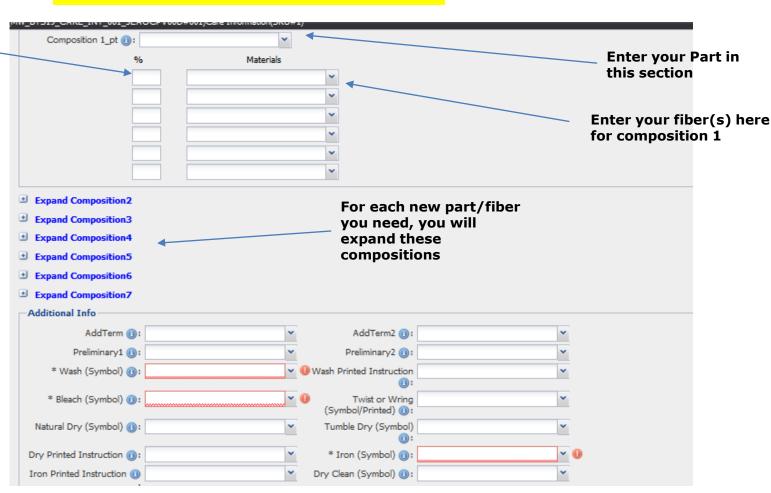

#### Step 3: Enter in general information

Step 4: Adding products

To edit care labels please click on the notepad icon and a new page will come up.

Add all fibers and content in the boxes below (continued on next page)

Enter the percentage, they must go highest first and lowest last, even for other fibers

Add all sizes, Country of Origin (COO), down content or import year below

For the sizes, please select from the drop down in order from left to right (Category then US size, then EU size, then CN size etc.